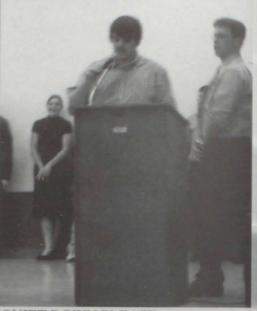

## NH

SMART!

Megan Litwiller, Kylie

Bisel, and Jaclyn

Cartwright await their
induction ceremony while
watching others recieve
their academic awards.

QUIET DOWN PLEASE.

Patrick Searles continues on with the NHS induction ceremony as NHS president.