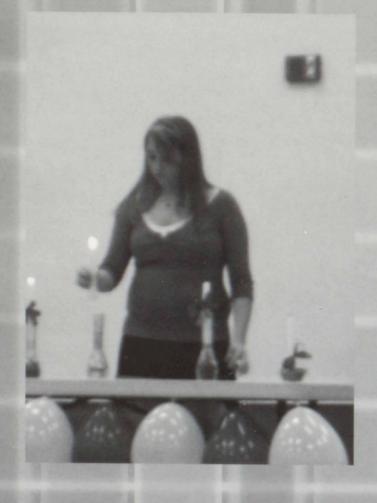

Right: RED. Justine Tribble explains what the color red means in accordance to qualities of NHS members.

Left: FIRE! Cassie Tobias lights one of the ceremonial candles that represents one of the qualities held by NHS members.