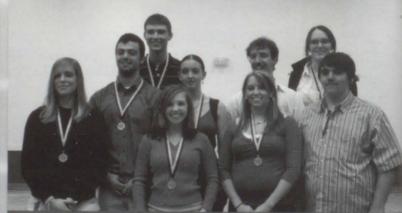

SWEETNESS! Back Row: Brandon Slavik and Courtney McBride Middle Row: Mike Saylor, Justine Tribble, and Michael Payne. Front Row: Liz Brookhouse, Amber Good, Cassie Tobias, and Patrick Searles. The senior NHS members get excited after receiving the medals that they will get to wear at graduation.